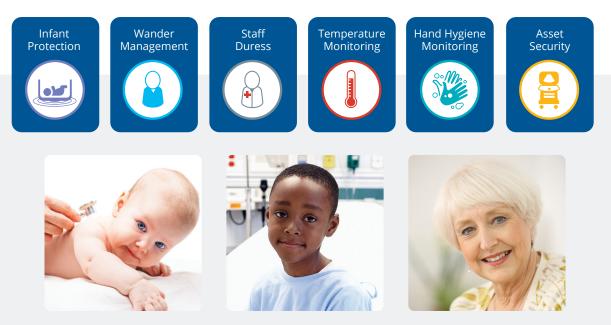

CenTrak's versatile platform provides clinical-grade security for patients of all ages.

## **Product Portfolio**