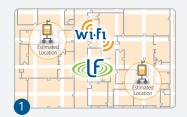

#### Asset Visibility

- Leverage existing Wi-Fi networks
- Estimated location tracking
- Low Frequency Exciters may be added to create choke points

#### Asset Management with Certainty-Based Accuracy

- Introduce certainty-based locating to specific rooms by installing battery-operated Gen2IR devices
- Enable asset management workflow applications