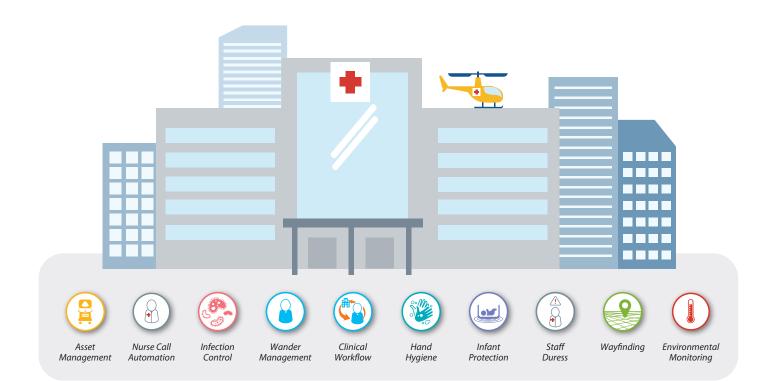

### **Transforming Patient Care**

#### Asset Management

Allow healthcare facilities to easily determine the exact location of tagged assets

#### Nurse Call Automation

Provide enhanced communication capabilities for staff and faster response times for patients

#### Infection Control

Track interactions between patients, staff and equipment to contain infectious outbreaks

#### Wander Management

Empower patients and residents with a feeling of control and freedom while ensuring their safety and security

#### **Clinical Workflow**

Enable improvements in efficiency, quality, capacity and revenues

| Ű |
|---|

# Hand Hygiene Compliance

Help healthcare facilities better manage infection risk and report compliance

## Infant Protection

Ensure newborns are protected and always properly matched with the correct mother

#### Staff Duress

Deploy immediate responses by instantly locating the staff member under duress

#### Wayfinding

Provide patients and visitors with clear and simple turnby-turn directions directly to a users' Bluetooth-enabled device

#### **Environmental Monitoring**

Meet compliance standards and prevent product loss