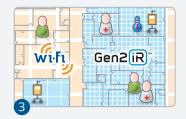

### Asset Visibility to **Workflow Automation**

CenTrak's RTLS platform offers the ultimate flexibility to future-proof investment and maximize ROI.

#### Asset Visibility

- Leverage existing Wi-Fi networks
- Estimated location tracking
- Low Frequency Exciters may be added to create choke points

#### Asset Management with Certainty-Based Accuracy

- Introduce certainty-based locating to specific rooms by installing battery-operated Gen2IR devices
- Enable asset management workflow applications

#### Clinical-Grade Locating<sup>™</sup>

- Certainty-based accuracy at the bed-, bay- and chair-level
- Rapid location update speeds
- Automate clinical workflow applications
- Extreme battery life