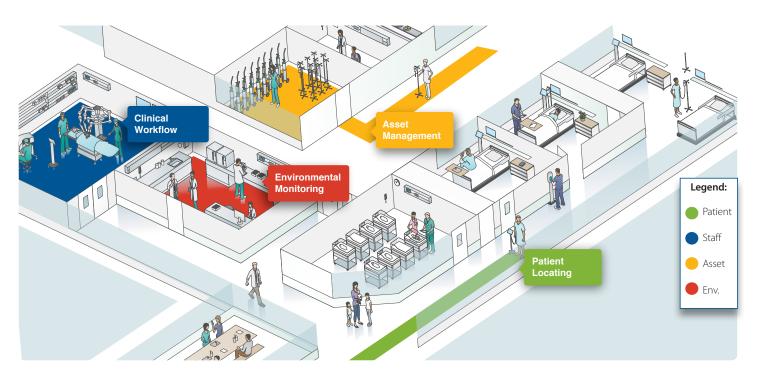

### Location Adoption Model

CenTrak's Enterprise Location Services drive the adoption of dozens of use cases via the integration of six locating technologies including:

- Gen2IR<sup>™</sup>
- Low Frequency (LF)
- UHF Active RFID
- Passive RFID
- Wi-Fi
- Bluetooth Low Energy (BLE)

#### Asset Management

Allow healthcare facilities to easily determine the exact location of tagged assets

#### **Clinical Workflow**

Enable improvements in efficiency, quality, capacity and revenues

| Ű |
|---|

#### **Environmental Monitoring**

Meet compliance standards and prevent product loss