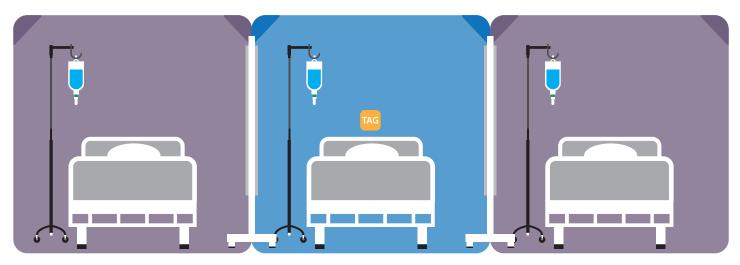

#### Why Gen2IR™?

Infrared (IR) is a transmission of light that is invisible to the naked eye. The CenTrak Real-Time Location System (RTLS) uses patented Second Generation IR (Gen2IR), which is proven to be the ideal technology for certainty-based (100% accurate) room-, bed- and bay-level locating – a requirement for automating healthcare workflow applications. Gen2IR filters external sources of IR (sunlight, fluorescent lighting, etc.), will not pass through walls, and is not restrained by line-of-sight requirements as tags can sense Gen2IR from any direction, even under blankets or clothing.

100% location certainty